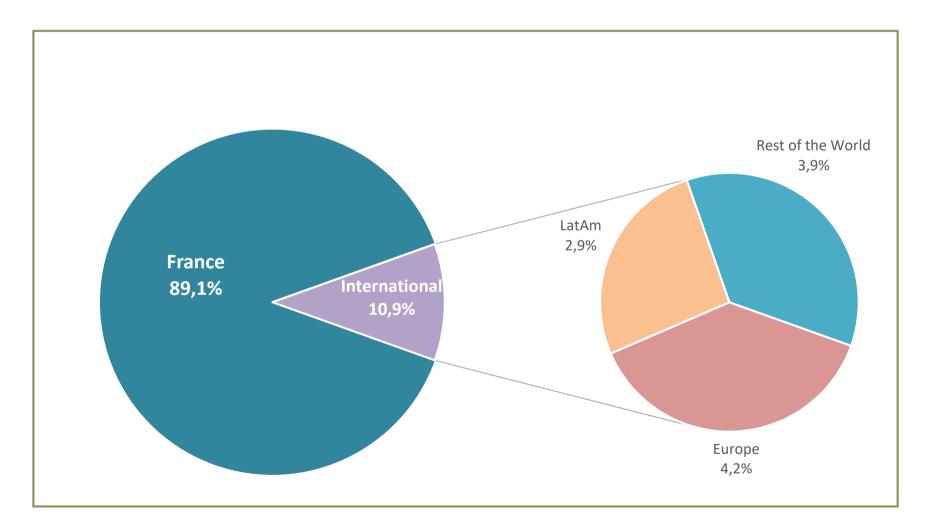

Séché global solutions

# **Revenue** at **September 30, 2018**

Conference call of October 23, 2018



9M contributed revenue of €415m +11%

Strong growth confirmed in Q3 +

+14%

**Contribution from Services and Treatment** 

### 2018 and 2020 targets confirmed





#### Business remains strong over first 9 months







## France: continued strong activity level International: robust new scope







### Revenue by geographic area





### Strong contribution from Non Hazardous Waste division







### **Growth driven by Treatment and Services**







### Strong growth confirmed in Q3











### Strong contribution from Services in Q3









\* See press release from September 10, 2018





#### DISCLAIMER

THIS DOCUMENT MAY CONTAIN INFORMATION OF A PROVISIONAL NATURE. THIS INFORMATION REPRESENTS EITHER TRENDS OR TARGETS AT THE DATE OF THIS DOCUMENT'S CREATION AND MAY NOT BE CONSIDERED AS RESULTS FORECASTS OR AS ANY OTHER TYPE OF PERFORMANCE INDICATORS. THIS INFORMATION IS BY NATURE SUBJECT TO RISKS AND UNCERTAINTIES WHICH ARE DIFFICULT TO FORESEE AND ARE USUALLY BEYOND THE COMPANY'S CONTROL, WHICH MAY IMPLY THAT EXPECTED RESULTS AND DEVELOPMENTS DIFFER SIGNIFICANTLY FROM ANNOUNCED TRENDS AND TARGETS. THESE R