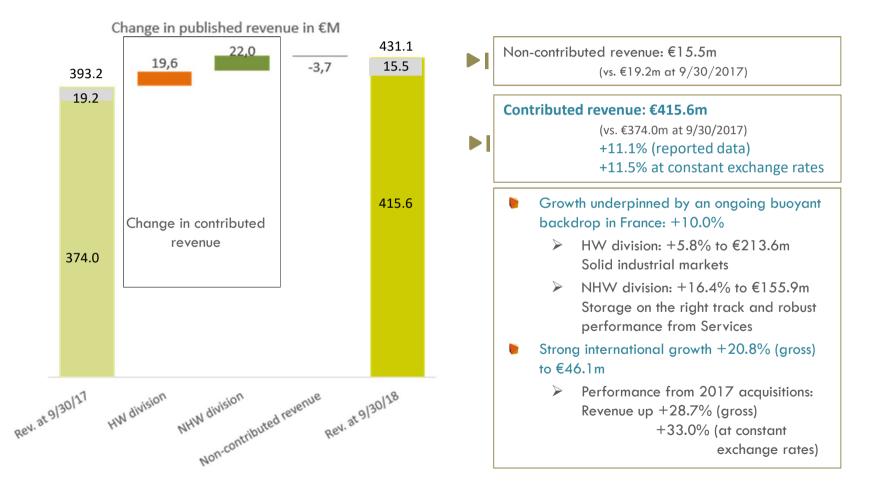

#### Business remains strong over first 9 months

## France: continued strong activity level International: robust new scope