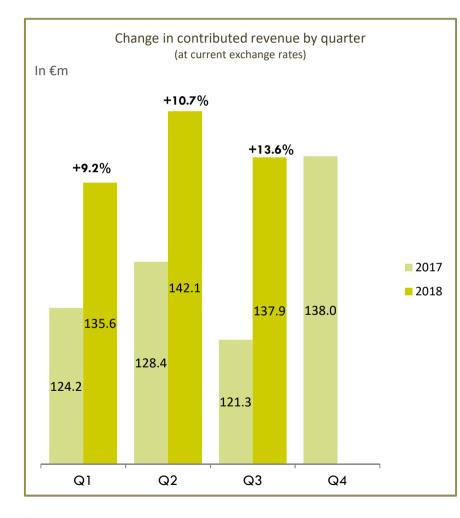

Séché global solutions

# **Revenue** at **September 30, 2018**

Conference call of October 23, 2018



9M contributed revenue of €415m +11%

Strong growth confirmed in Q3 +

+14%

**Contribution from Services and Treatment** 

### 2018 and 2020 targets confirmed





#### Business remains strong over first 9 months







## France: continued strong activity level International: robust new scope







### Revenue by geographic area





### Strong contribution from Non Hazardous Waste division







### **Growth driven by Treatment and Services**







### Strong growth confirmed in Q3











### Strong contribution from Services in Q3









\* See press release from September 10, 2018





#### DISCLAIMER

THIS DOCUMENT MAY CONTAIN INFORMATION OF A PROVISIONAL NATURE. THIS INFORMATION REPRESENTS EITHER TRENDS OR TARGETS AT THE DATE OF THIS DOCUMENT'S CREATION AND MAY NOT BE CONSIDERED AS RESULTS FORECASTS OR AS ANY OTHER TYPE OF PERFORMANCE INDICATORS. THIS INFORMATION IS BY NATURE SUBJECT TO RISKS AND UNCERTAINTIES WHICH ARE DIFFICULT TO FORESEE AND ARE USUALLY BEYOND THE COMPANY'S CONTROL, WHICH MAY IMPLY THAT EXPECTED RESULTS AND DEVELOPMENTS DIFFER SIGNIFICANTLY FROM ANNOUNCED TRENDS AND TARGETS. THESE RISKS NOTABLY INCLUDE THOSE DESCRIBED IN THE COMPANY'S REGISTRATION DOCUMENT, WHICH IS AVAILABLE ON ITS WEBSITE AT (WWW.GROUPE-SECHE.COM).

THIS INFORMATION THE