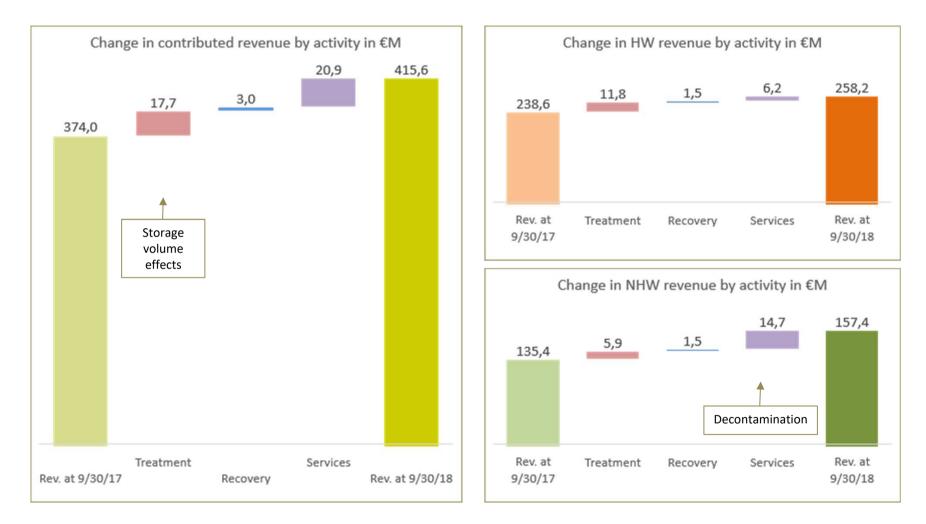

Séché global solutions

# **Revenue** at **September 30, 2018**

Conference call of October 23, 2018



9M contributed revenue of €415m +11%

Strong growth confirmed in Q3 +

+14%

**Contribution from Services and Treatment** 

### 2018 and 2020 targets confirmed





#### Business remains strong over first 9 months







## France: continued strong activity level International: robust new scope







### Revenue by geographic area





### Strong contribution from Non Hazardous Waste division







### **Growth driven by Treatment and Services**







### Strong growth confirmed in Q3











### Strong contribution from Services in Q3









\* See press release from September 10, 2018





#### DISCLAIMER

THIS DOCUMENT MAY CONTAIN INFORMATION OF A PROVISIONAL NATURE. THIS INFORMATION REPRESENTS EITHER TRENDS OR TARGETS AT THE DATE OF THIS DOCUMENT'S CREATION AND MAY NOT BE CONSIDERED AS RESULTS FORECASTS OR AS ANY OTHER TYPE OF PERFORMANCE INDICATORS. THIS INFORMATION IS BY NATURE SUBJECT TO RISKS AND UNCERTAINTIES WHICH ARE DIFFICULT TO FORESEE AND ARE USUALLY BEYOND THE COMPANY'S CONTROL, WHICH MAY IMPLY THAT EXPECTED RESULTS AND DEVELOPMENTS DIFFER SIGNIFICANTLY FROM ANNOUNCED TRENDS AND TARGETS. THESE RISKS NOTABLY INCLUDE THOSE DESCRIBED IN THE COMPANY'S REGISTRATION DOCUMENT, WHICH IS AVAILABLE ON ITS WEBSITE AT (WWW