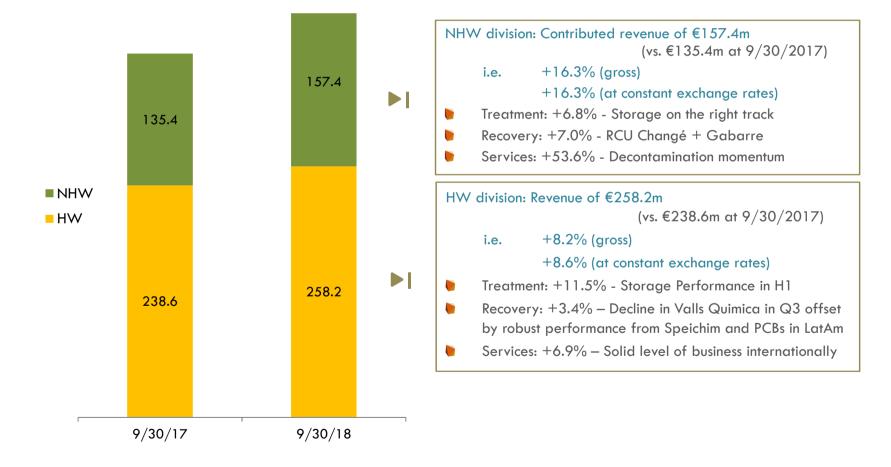

Séché global solutions

# **Revenue** at **September 30, 2018**

Conference call of October 23, 2018



9M contributed revenue of €415m +11%

Strong growth confirmed in Q3 +

+14%

**Contribution from Services and Treatment** 

### 2018 and 2020 targets confirmed





#### Business remains strong over first 9 months







## France: continued strong activity level International: robust new scope







### Revenue by geographic area





### Strong contribution from Non Hazardous Waste division







### **Growth driven by Treatment and Services**







### Strong growth confirmed in Q3











### Strong contribution from Services in Q3









\* See press release from September 10, 2018





#### DISCLAIMER

THIS DOCUMENT MAY CONTAIN INFORMATION OF A PROVISIONAL NATURE. THIS INFORMATION REPRESENTS EITHER TRENDS OR TARGETS AT THE DATE OF THIS DOCUMENT'S CREATION AND MAY NOT BE CONSIDERED AS RESULTS FORECASTS OR AS ANY OTHER TYPE OF PERFORMANCE INDICATORS. THIS INFORMATION IS BY NATURE SUBJECT TO RISKS AND UNCERTAINTIES WHICH ARE DIFFICULT TO FORESEE AND ARE USUALLY BEYOND THE COMPANY'S CONTROL, WHICH MAY IMPLY THAT EXPECTED RESULTS AND DEVELOPMENTS DIFFER SIGNIFICANTLY FROM ANNOUNCED TRENDS AND TARGETS. THESE RISKS NOTABLY INCLUDE THOSE DESCRIBED IN THE COMPANY'S REGISTRAT