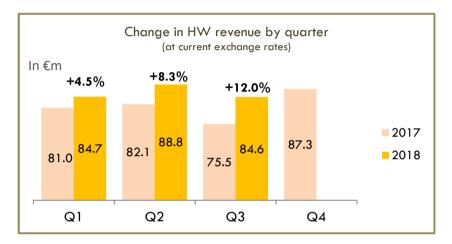

Séché global solutions

# **Revenue** at **September 30, 2018**

Conference call of October 23, 2018



9M contributed revenue of €415m +11%

Strong growth confirmed in Q3 +

+14%

**Contribution from Services and Treatment** 

### 2018 and 2020 targets confirmed





#### Business remains strong over first 9 months







## France: continued strong activity level International: robust new scope







### Revenue by geographic area





### Strong contribution from Non Hazardous Waste division







### **Growth driven by Treatment and Services**







### Strong growth confirmed in Q3











### Strong contribution from Services in Q3









\* See press release from September 10, 2018





#### DISCLAIMER

THIS DOCUMENT MAY CONTAIN INFORMATION OF A PROVISIONAL NATURE. THIS INFORMATION REPRESENTS EITHER TRENDS OR TARGETS AT THE DATE OF THIS DOCUMENT'S CREATION AND MAY NOT BE CONSIDERED AS RESULTS FORECASTS OR AS ANY OTHER TYPE OF PERFORMANCE INDICATORS. THIS INFORMATION IS BY NATURE SUBJECT TO RISKS AND UNCERTAINTIES WHICH ARE DIFFICULT TO FORESEE AND ARE USUALLY BEYOND THE COMPANY'S CONTROL, WHICH MAY IMPLY THAT EXPECTED RESULTS AND DEVELOPMENTS DIFFER SIGNIFICANTLY FROM ANNOUNCED TRENDS AND TARGETS. THESE RISKS NOTABLY INCLUDE THOSE DESCRIBED IN THE COMPANY'S REGISTRATION DOCUMENT, WHICH IS AVAILABLE ON ITS WEBSITE AT (WWW.GROUPE-SECHE.COM).

THIS INFORMATION THERE