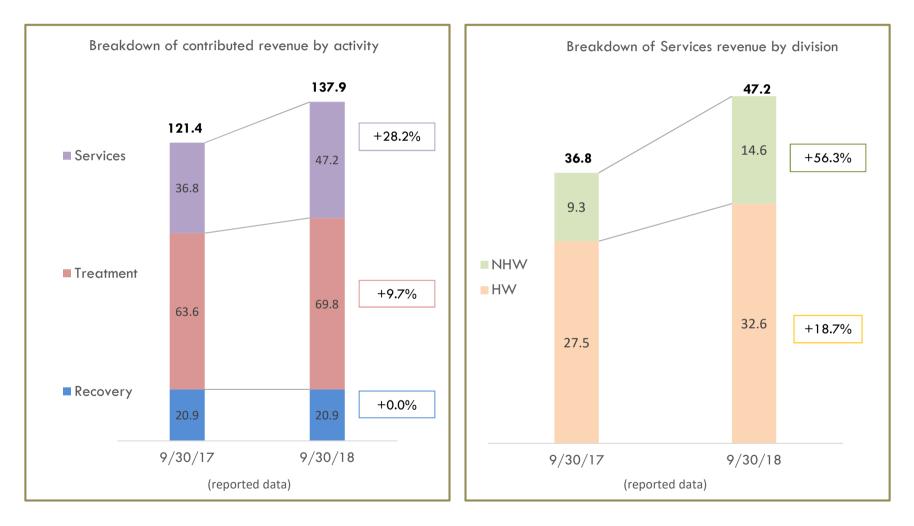

### **Growth driven by Treatment and Services**

### Strong contribution from Services in Q3

\* See press release from September 10, 2018