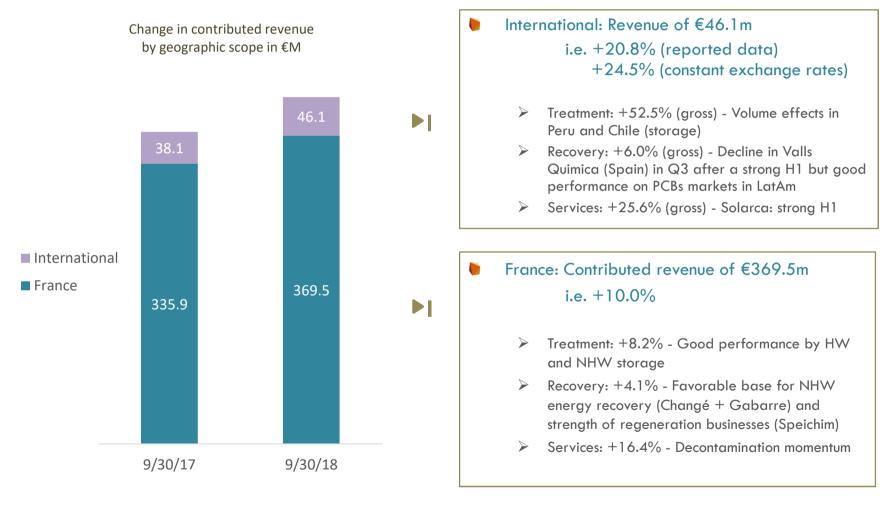

## France: continued strong activity level International: robust new scope

### Revenue by geographic area