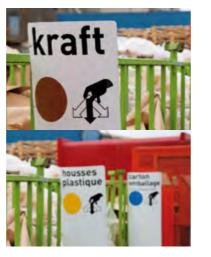

#### Logistics on production sites

- Design of logistics programs for sorting, collection and storage of production sites' waste
- Provision of all types of containers
- Provision of specialized human resources and equipment for collection
- Management of secured and regulated storage, adapted to the production's needs