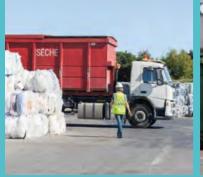

#### Transport

- Hazardous and non-hazardous waste transportation to dedicated recovery and treatment facilities
- Liquid waste transportation (bulk tank)
- Pulverulent waste transportation
  Solid waste transportation (packed or bulk)