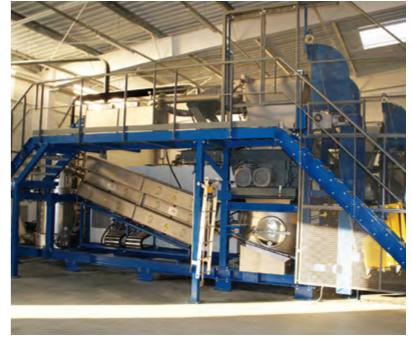

## **Treatment and recovery** medical waste in dedicated facilities

Séché Group offers tailored and specific treatment solutions.

- Autoclave or microwave disinfection systems. The neutralized waste is then disposed by hightemperature treatment or storage
- High-temperature thermal treatment with or without energy recovery