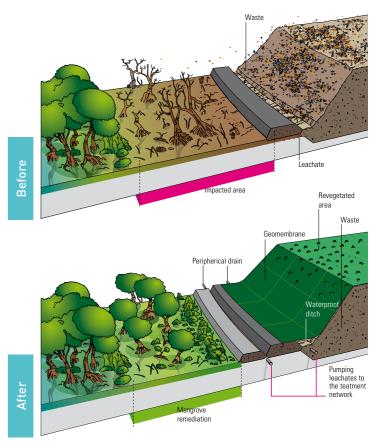

#### **Rehabilitation of a landfill site in Guadeloupe** and remediation of the mangrove swamp