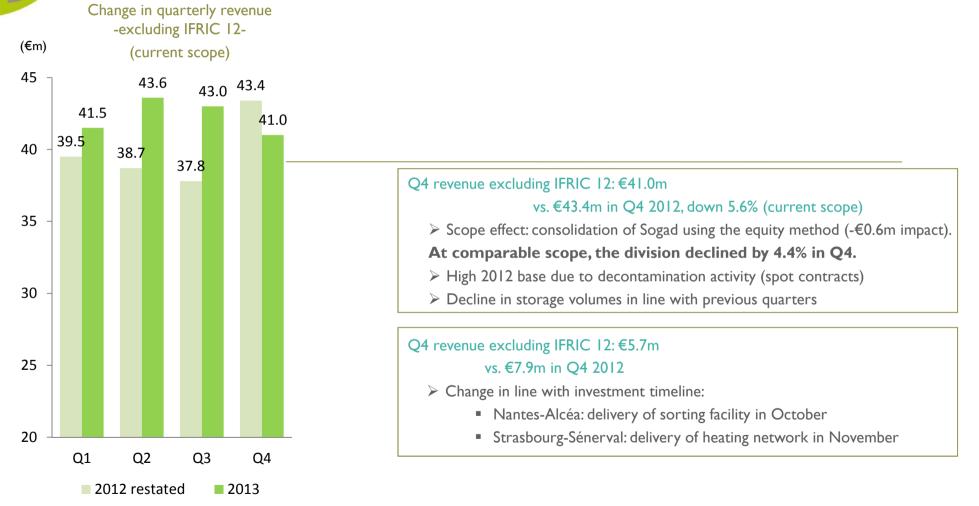

# HW division: solid performance in Q4 at comparable data and excluding base effects

NHW division High 2012 base in eco-services

- ♦ Low visibility on the macroeconomic context, particularly in France
- Growth in 2014 more dependent on solid performances by markets, particularly industrial markets
  - ✓ Growth driven by Services (comprehensive services, etc.)
  - ✓ Strong contribution expected from Haz. Waste activities (recovery, etc.)
  - ✓ Non-Haz. Waste division sustained by sorting activities and public service contracts
- Strasbourg-Sénerval: better contribution of facilities
  - $\checkmark$  Satisfactory operation of combustion systems
  - ✓ Extended heating network: increase in energy sales throughout the year