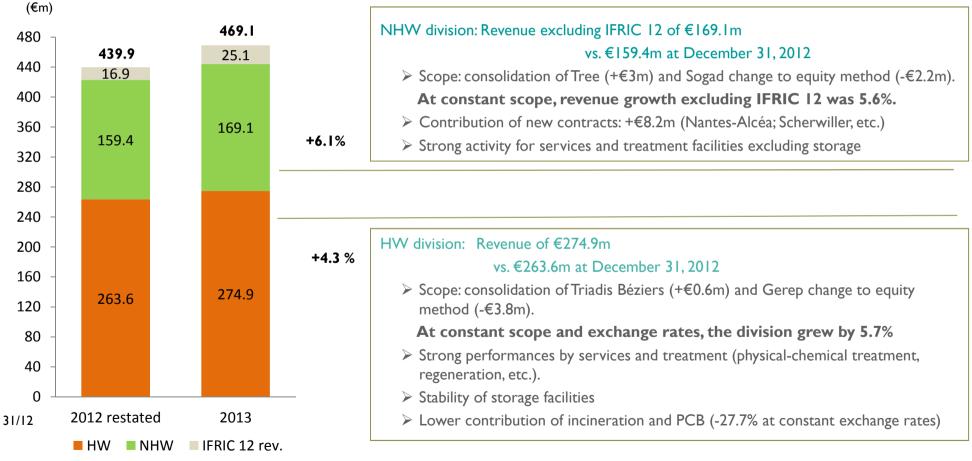

nation, comprehensive services, etc.)
  - Solid performance by Non-Haz. Waste incineration facilities and Haz. Waste recovery (regeneration, etc.)
  - Lower contribution from NHW storage (lower volumes)

## ♥ Change in consolidation scope

- ✓ Activity discontinued in Hungary: restatement of scope effective January 2012 of -€2m
- ✓ Other changes in consolidation scope of -€2.4m
  - 2012 acquisitions: full consolidation of Tree and Triadis Béziers
  - Application of IFRS 10 and 11: consolidation of Sogad and Gerep using the equity method



0

## Strong recurring activity Contribution buoyed by new contracts





## Solid performance of France scope

### Consolidated data





## **Balanced levels of growth for businesses** (excluding IFRIC 12 and at constant data)

#### Consolidated data





# HW division: solid performance in Q4 at comparable data and excluding base effects





NHW division High 2012 base in eco-services







- ♦ Low visibility on the macroeconomic context, particularly in France
- Growth in 2014 more dependent on solid performances by markets, particularly industrial markets
  - ✓ Growth driven by Services (comprehensive services, etc.)
  - ✓ Strong contribution expected from Haz. Waste activities (recovery, etc.)
  - ✓ Non-Haz. Waste division sustained by sorting activities and public service contracts
- Strasbourg-Sénerval: better contribution of facilities
  - $\checkmark$  Satisfactory operation of combustion systems
  - ✓ Extended heating network: increase in energy sales throughout the year



## Q&A

## Manuel Andersen m.andersen@groupe-seche.c