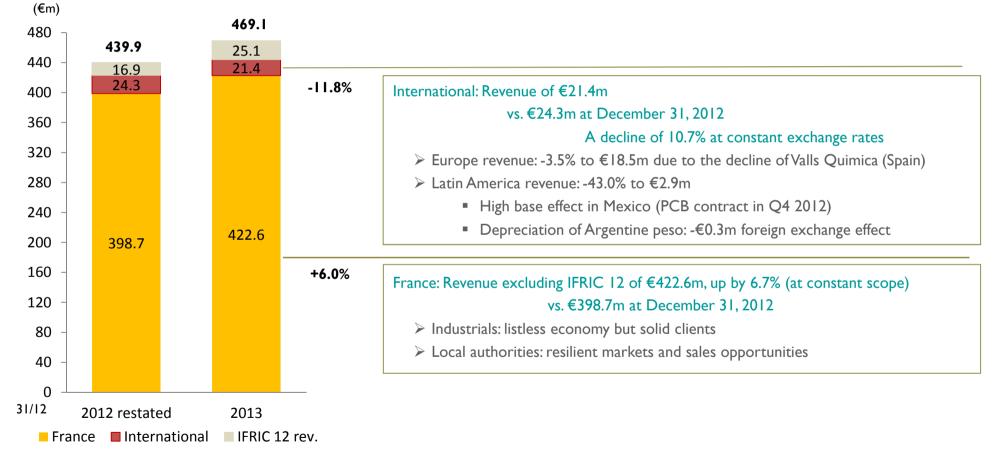

lower: high 2012 base
- ✓ Contrasting growth depending on facilities and markets:
  - Growth in eco-services (decontamination, comprehensive services, etc.)
  - Solid performance by Non-Haz. Waste incineration facilities and Haz. Waste recovery (regeneration, etc.)
  - Lower contribution from NHW storage (lower volumes)

## ♥ Change in consolidation scope

- ✓ Activity discontinued in Hungary: restatement of scope effective January 2012 of -€2m
- ✓ Other changes in consolidation scope of -€2.4m
  - 2012 acquisitions: full consolidation of Tree and Triadis Béziers
  - Application of IFRS 10 and 11: consolidation of Sogad and Gerep using the equity method



0

## Strong recurring activity Contribution buoyed by new contracts





## Solid performance of France scope

### Consolidated data





## **Balanced levels of growth for businesses** (excluding IFRIC 12 and at constant data)

#### Consolidated data





# HW division: solid performance in Q4 at comparable data and excluding base effects





NHW division High 2012 base in eco-services







- ♦ Low visibility on the macroeconomic context, particularly in France
- Growth in 2014 more dependent on solid performances by markets, particularly industrial markets
  - ✓ Growth driven by Services (comprehensive services, etc.)
  - ✓ Strong contribution expected from Haz. Waste activities (recovery, etc.)
  - ✓ Non-Haz. Waste division sustained by sorting activities and public service contracts
- Strasbourg-Sénerval: better contribution of facilities
  - $\checkmark$  Satisfactory operation of combustion systems
  - ✓ Extende