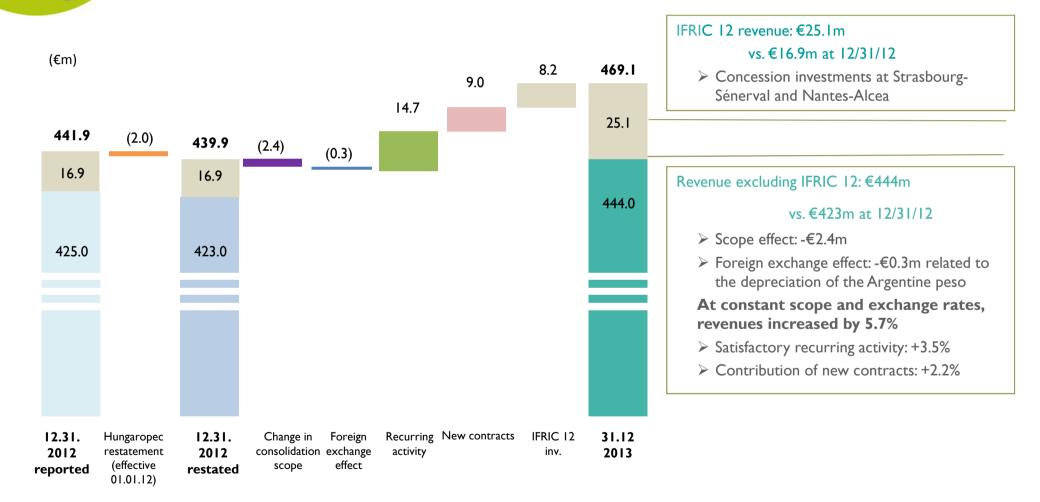

### Revenue excluding IFRIC 12 up by 5.7% (constant scope and exchange rates)

- ✓ Listless macroeconomic backdrop
- $\checkmark$  Solid and balanced organic growth in divisions:
  - Strong recurring activity
  - Contribution of new contracts signed in 2012
  - Q4 contribution lower: high 2012 base
- ✓ Contrasting growth depending on facilities and markets:
  - Growth in eco-services (decontamination, comprehensive services, etc.)
  - Solid performance by Non-Haz. Waste incineration facilities and Haz. Waste recovery (regeneration, etc.)
  - Lower contribution from NHW storage (lower volumes)

## ♥ Change in consolidation scope

- ✓ Activity discontinued in Hungary: restatement of scope effective January 2012 of -€2m
- ✓ Other changes in consolidation scope of -€2.4m
  - 2012 acquisitions: full consolidation of Tree and Triadis Béziers
  - Application of IFRS 10 and 11: consolidation of Sogad and Gerep using the equity method

## Strong recurring activity Contribution buoyed by new contracts